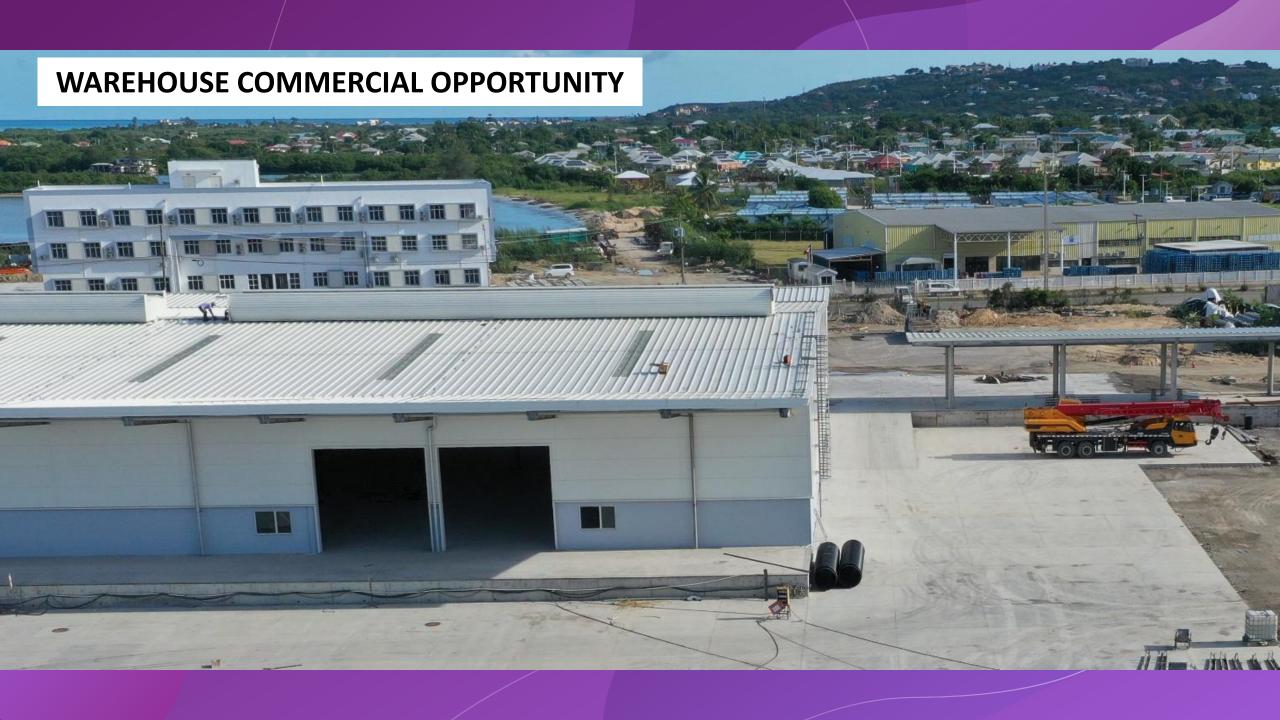

### **❖** COMMERCIAL WAREHOUSE AREA 1653m<sup>2</sup> or 5420ft<sup>2</sup>

- **❖** UP TO 4 TENANTS
  - **❖ PRIVATE STORAGE**
  - **❖** DROP SHIPPING
  - **❖** DISTRIBUTION CENTRE
  - **❖** SUPPLY CHAIN
  - **❖** TRANSPORTATION
- COMMERCIAL DEVELOPMENT ZONE
  - **❖** WAREHOUSE & STORAGE
  - ❖ FREE TRADE ZONE
  - **❖** SEA BASED SUPPLY CHAIN & DISTRIBUTION CENTRE
  - PRODUCTION OPPORTUNITIES
  - REFINING OPPORTUNITIES
  - **❖** WHOLESALE OPPORTUNITIES
  - **❖** MANUFACTURING OPPORTUNITIES
  - **❖** LOGISTIC ZONE