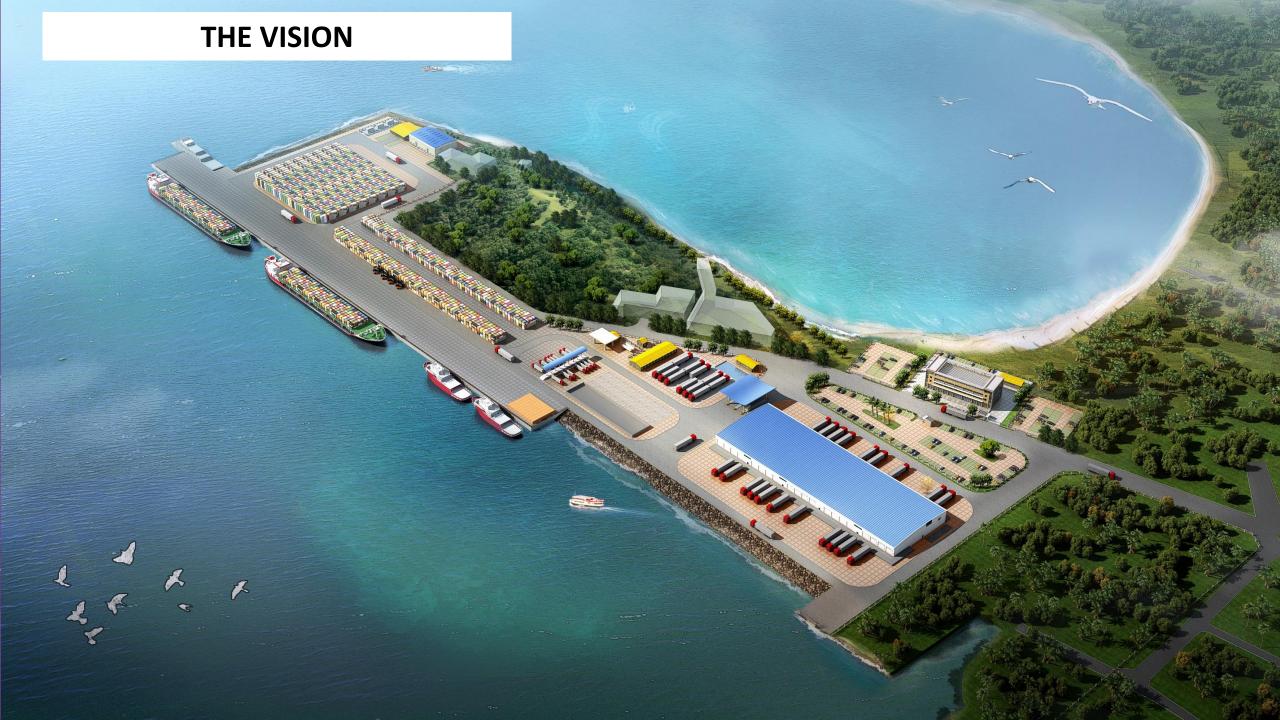

### PROPOSED DREDGEBAY COMMERCIAL & RECREATIONAL DEVELOPMENT

### DREDGEBAY DEVELOPMENT FACILITIES

- CARICOM CARGO RAMP
- ❖ PLEASURE CRAFT DOCK & TERMINAL
- ❖ DOMESTIC FERRY DOCK & TERMINAL
- **❖** FISHERMEN'S DOCK
  - ❖ 60+ VESSEL MOORING

### OPPORTUNITIES AT THE DREDGEBAY DEVELOPMENT ZONE

- **❖** SUPERMARKET MINI-MART
  - **❖** FISH MARKET
- **❖** RECREATIONAL & ENTERTAINMENT ZONE
- **❖** RETAIL SHOPS
- **❖** FOOD COURT / RESTAURANTS
- ANTIGUA DISTILLERY LTD.
  - **❖** MERCHANDISING
- PLEASURE CRAFT DOCK & TERMINAL
- DOMESTIC FERRY DOCK & TERMINAL
- **❖** FISHERMEN'S DOCK
  - ♦ 60+ VESSEL MOORING
- SHIPPING AGENCIES
- **❖** BROKERS