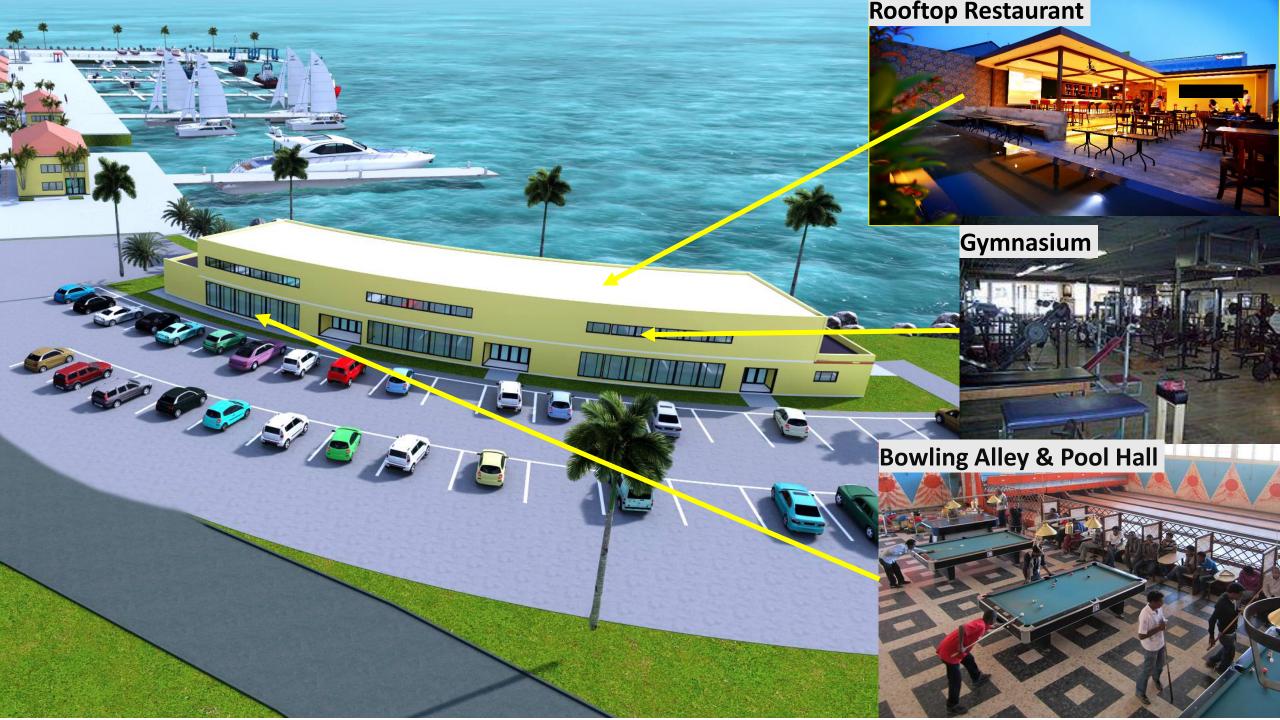

### PROPOSED DREDGEBAY COMMERCIAL & RECREATIONAL DEVELOPMENT

### OPPORTUNITIES AT THE DREDGEBAY DEVELOPMENT ZONE

- **❖** SUPERMARKET MINI-MART
  - **❖** FISH MARKET
- **❖** RECREATIONAL & ENTERTAINMENT ZONE
- **❖** RETAIL SHOPS
- **❖** FOOD COURT / RESTAURANTS
- ANTIGUA DISTILLERY LTD.
  - **❖** MERCHANDISING
- PLEASURE CRAFT DOCK & TERMINAL
- DOMESTIC FERRY DOCK & TERMINAL
- **❖** FISHERMEN'S DOCK
  - ♦ 60+ VESSEL MOORING
- SHIPPING AGENCIES
- **❖** BROKERS

- BOWLING ALLEY & POOL HALL
- **❖** NIGHT CLUB
- PHARMACY
- ❖ GYMNASIUM
- **❖** ROOFTOP RESTAURANT BAR & LOUNGE