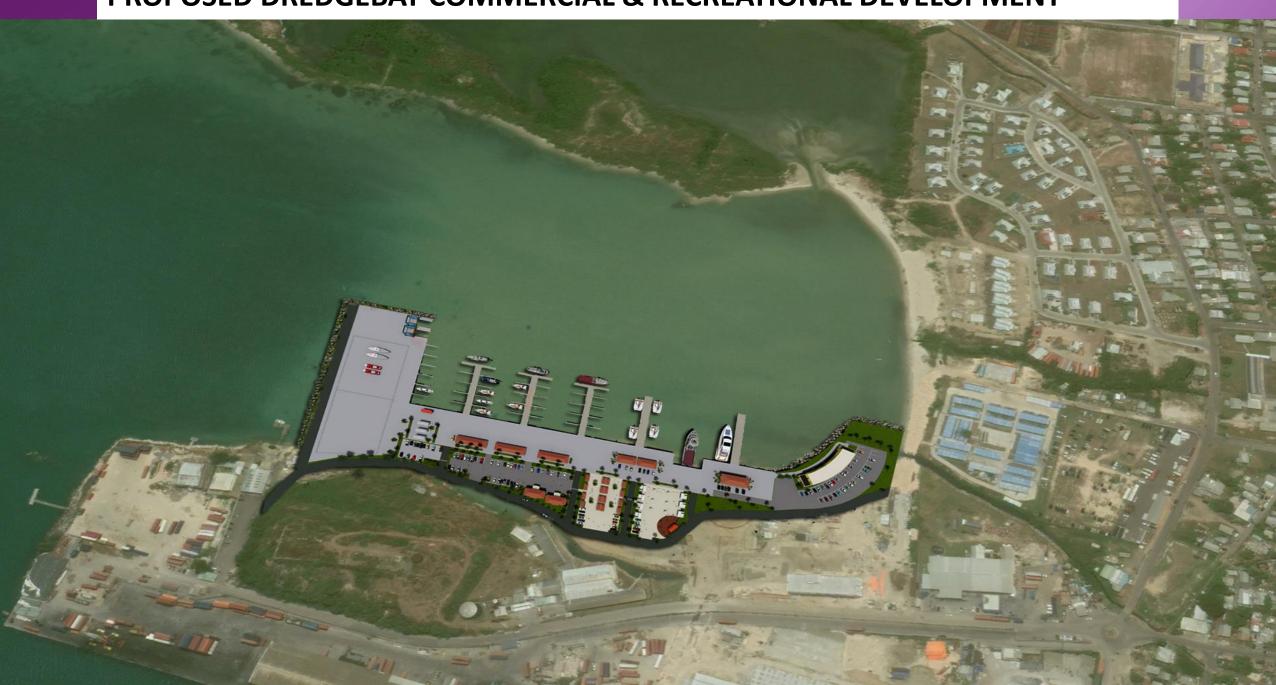

### PROPOSED DREDGEBAY COMMERCIAL & RECREATIONAL DEVELOPMENT

### DREDGEBAY DEVELOPMENT FACILITIES

- CARICOM CARGO RAMP
- ❖ PLEASURE CRAFT DOCK & TERMINAL
- ❖ DOMESTIC FERRY DOCK & TERMINAL
- **❖** FISHERMEN'S DOCK
  - ❖ 60+ VESSEL MOORING

### OPPORTUNITIES AT THE DREDGEBAY DEVELOPMENT ZONE

- **❖** SUPERMARKET MINI-MART
  - **❖** FISH MARKET
- **❖** RECREATIONAL & ENTERTAINMENT ZONE
- **❖** RETAIL SHOPS
- **❖** FOOD COURT / RESTAURANTS
- ANTIGUA DISTILLERY LTD.
  - **❖** MERCHANDISING
- PLEASURE CRAFT DOCK & TERMINAL
- DOMESTIC FERRY DOCK & TERMINAL
- **❖** FISHERMEN'S DOCK
  - ♦ 60+ VESSEL MOORING
- SHIPPING AGENCIES
- **❖** BROKERS