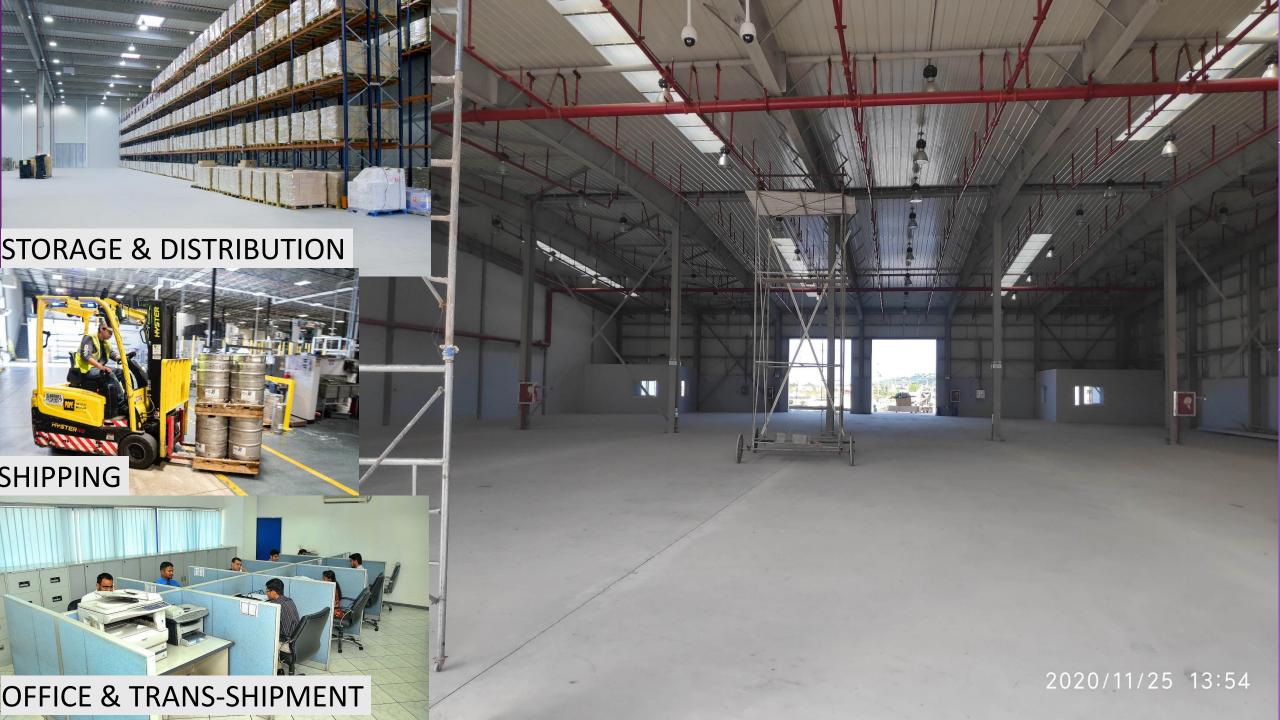

### **❖** COMMERCIAL WAREHOUSE AREA 1653m<sup>2</sup> or 5420ft<sup>2</sup>

- **❖** UP TO 4 TENANTS
  - **❖ PRIVATE STORAGE**
  - **❖** DROP SHIPPING
  - **❖** DISTRIBUTION CENTRE
  - **❖** SUPPLY CHAIN
  - **❖** TRANSPORTATION
- COMMERCIAL DEVELOPMENT ZONE
  - **❖** WAREHOUSE & STORAGE
  - ❖ FREE TRADE ZONE
  - **❖** SEA BASED SUPPLY CHAIN & DISTRIBUTION CENTRE
  - PRODUCTION OPPORTUNITIES
  - REFINING OPPORTUNITIES
  - **❖** WHOLESALE OPPORTUNITIES
  - **❖** MANUFACTURING OPPORTUNITIES
  - **❖** LOGISTIC ZONE