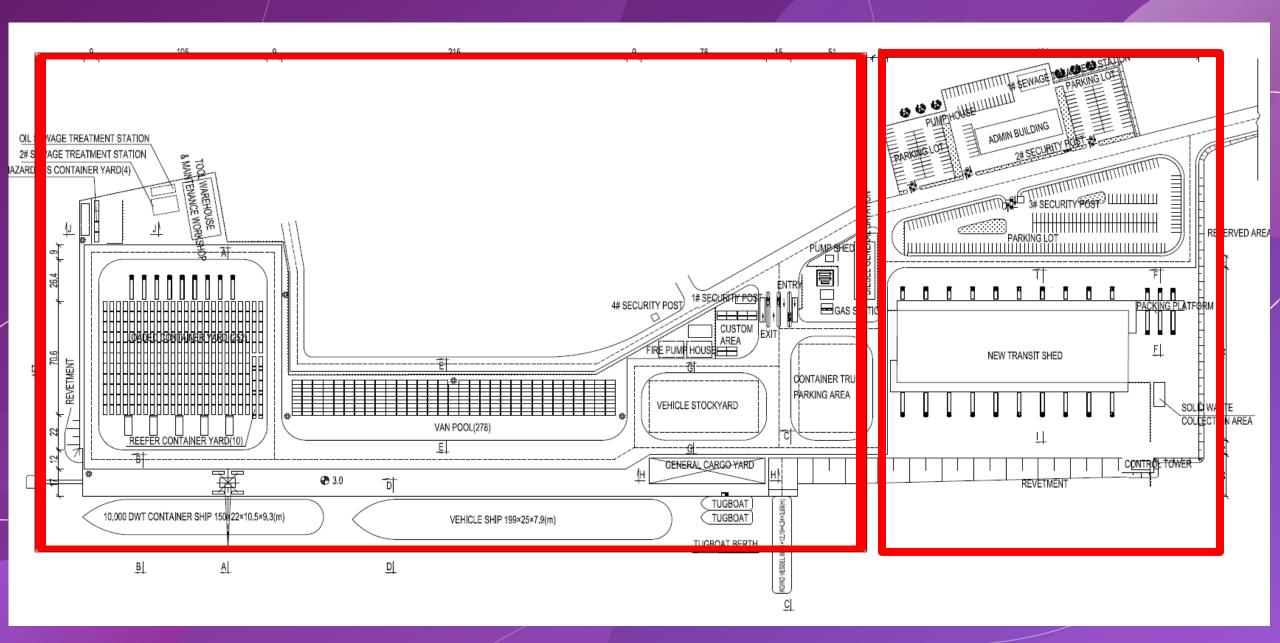

### COMMERCIAL ZONE OF THE PORT DEVELOPMENT

### **❖** COMMERCIAL WAREHOUSE AREA 1653m<sup>2</sup> or 5420ft<sup>2</sup>

- **❖** UP TO 4 TENANTS
  - **❖ PRIVATE STORAGE**
  - **❖** DROP SHIPPING
  - **❖** DISTRIBUTION CENTRE
  - **❖** SUPPLY CHAIN
  - **❖** TRANSPORTATION
- COMMERCIAL DEVELOPMENT ZONE
  - **❖** WAREHOUSE & STORAGE
  - ❖ FREE TRADE ZONE
  - **❖** SEA BASED SUPPLY CHAIN & DISTRIBUTION CENTRE
  - PRODUCTION OPPORTUNITIES
  - REFINING OPPORTUNITIES
  - **❖** WHOLESALE OPPORTUNITIES
  - **❖** MANUFACTURING OPPORTUNITIES
  - **❖** LOGISTIC ZONE