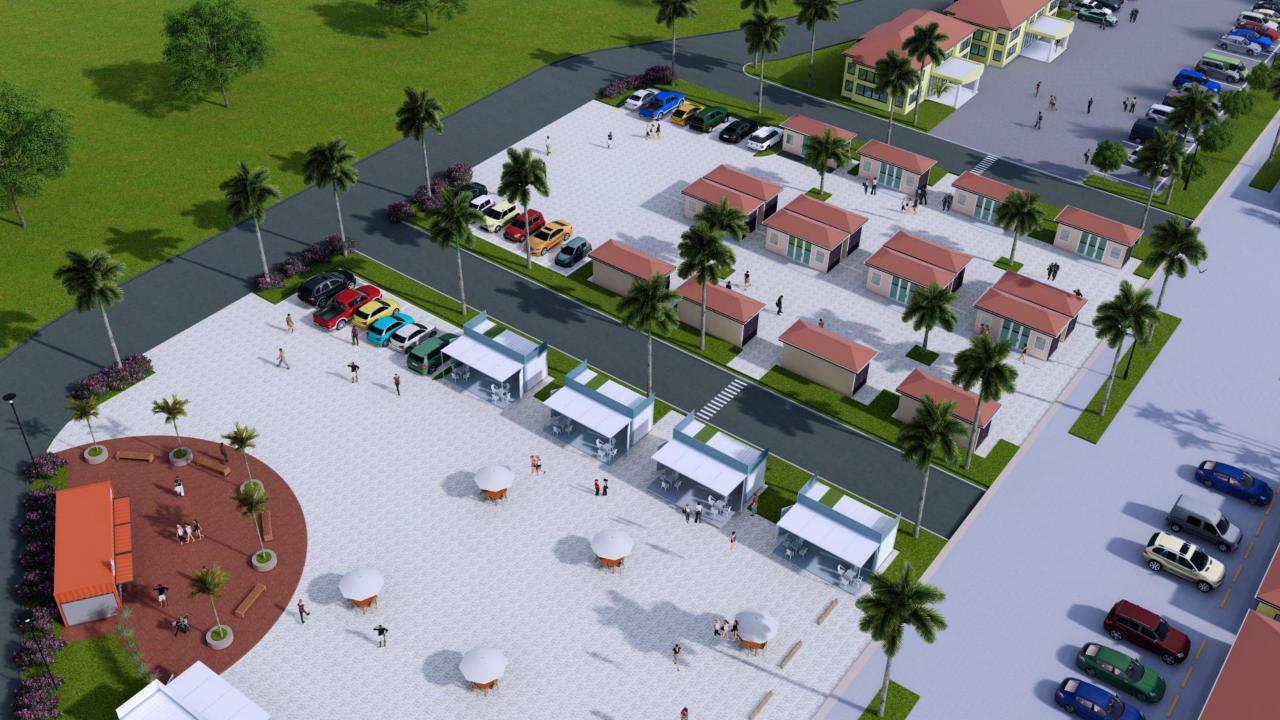

### OPPORTUNITIES AT THE DREDGEBAY DEVELOPMENT ZONE

- **❖** SUPERMARKET MINI-MART
  - **❖** FISH MARKET
- **❖** RECREATIONAL & ENTERTAINMENT ZONE
- **❖** RETAIL SHOPS
- **❖** FOOD COURT / RESTAURANTS
- ANTIGUA DISTILLERY LTD.
  - **❖** MERCHANDISING
- PLEASURE CRAFT DOCK & TERMINAL
- DOMESTIC FERRY DOCK & TERMINAL
- **❖** FISHERMEN'S DOCK
  - ♦ 60+ VESSEL MOORING
- SHIPPING AGENCIES
- **❖** BROKERS

- BOWLING ALLEY & POOL HALL
- **❖** NIGHT CLUB
- PHARMACY
- ❖ GYMNASIUM
- **❖** ROOFTOP RESTAURANT BAR & LOUNGE