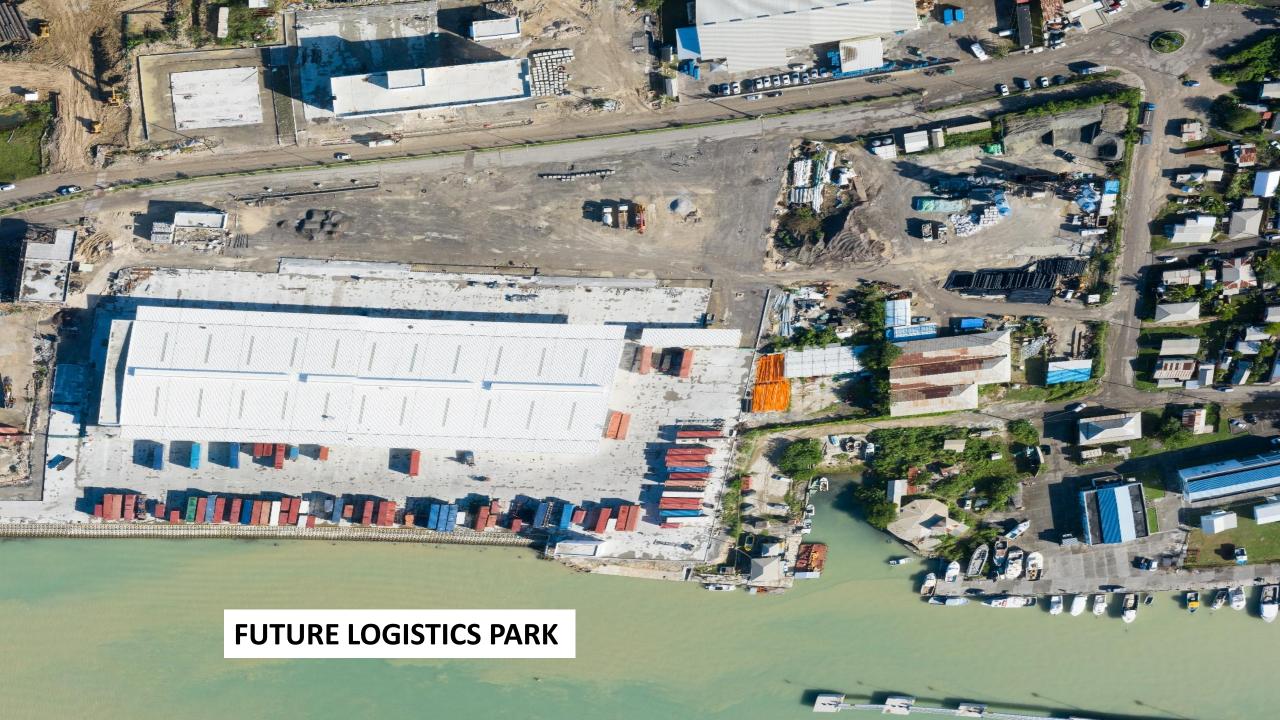

### COMMERCIAL ZONE OF THE PORT DEVELOPMENT

### **❖** COMMERCIAL WAREHOUSE AREA 1653m<sup>2</sup> or 5420ft<sup>2</sup>

- **❖** UP TO 4 TENANTS
  - **❖ PRIVATE STORAGE**
  - **❖** DROP SHIPPING
  - **❖** DISTRIBUTION CENTRE
  - **❖** SUPPLY CHAIN
  - **❖** TRANSPORTATION
- COMMERCIAL DEVELOPMENT ZONE
  - **❖** WAREHOUSE & STORAGE
  - ❖ FREE TRADE ZONE
  - **❖** SEA BASED SUPPLY CHAIN & DISTRIBUTION CENTRE
  - PRODUCTION OPPORTUNITIES
  - REFINING OPPORTUNITIES
  - **❖** WHOLESALE OPPORTUNITIES
  - **❖** MANUFACTURING OPPORTUNITIES
  - **❖** LOGISTIC ZONE