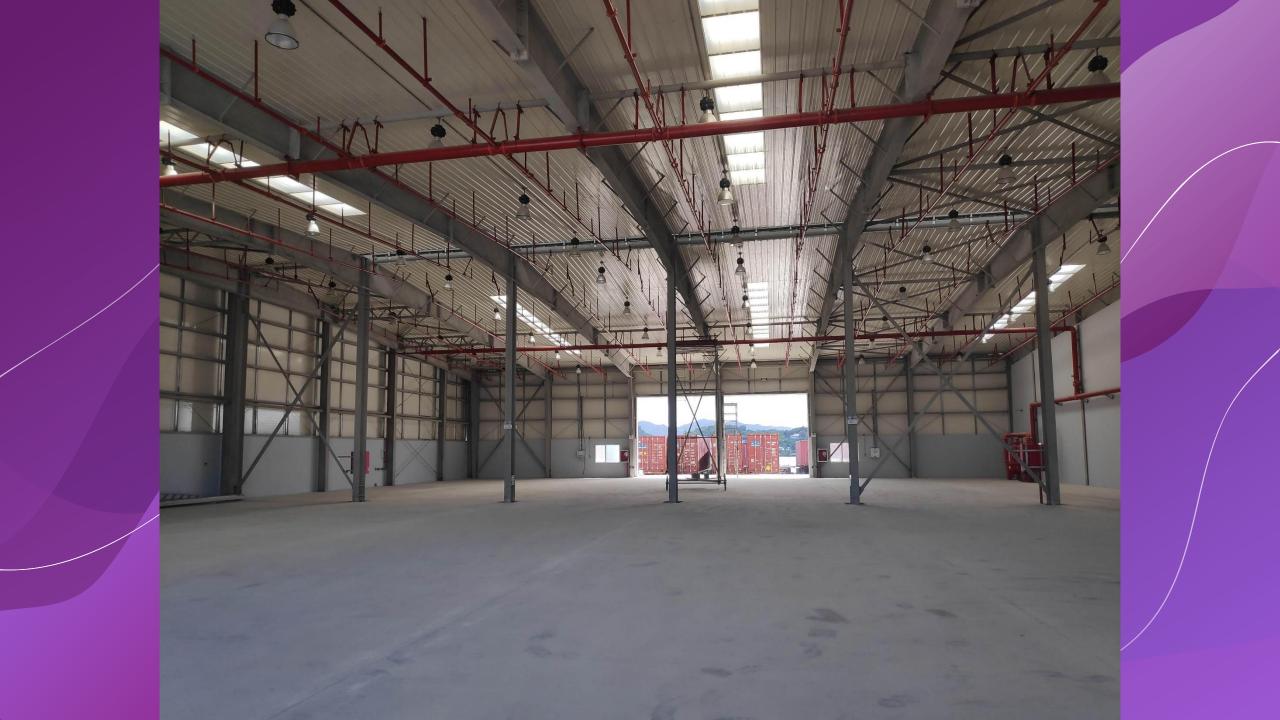

### **❖** COMMERCIAL WAREHOUSE AREA 1653m<sup>2</sup> or 5420ft<sup>2</sup>

- **❖** UP TO 4 TENANTS
  - **❖ PRIVATE STORAGE**
  - **❖** DROP SHIPPING
  - **❖** DISTRIBUTION CENTRE
  - **❖** SUPPLY CHAIN
  - **❖** TRANSPORTATION
- COMMERCIAL DEVELOPMENT ZONE
  - **❖** WAREHOUSE & STORAGE
  - ❖ FREE TRADE ZONE
  - **❖** SEA BASED SUPPLY CHAIN & DISTRIBUTION CENTRE
  - PRODUCTION OPPORTUNITIES
  - REFINING OPPORTUNITIES
  - **❖** WHOLESALE OPPORTUNITIES
  - **❖** MANUFACTURING OPPORTUNITIES
  - **❖** LOGISTIC ZONE