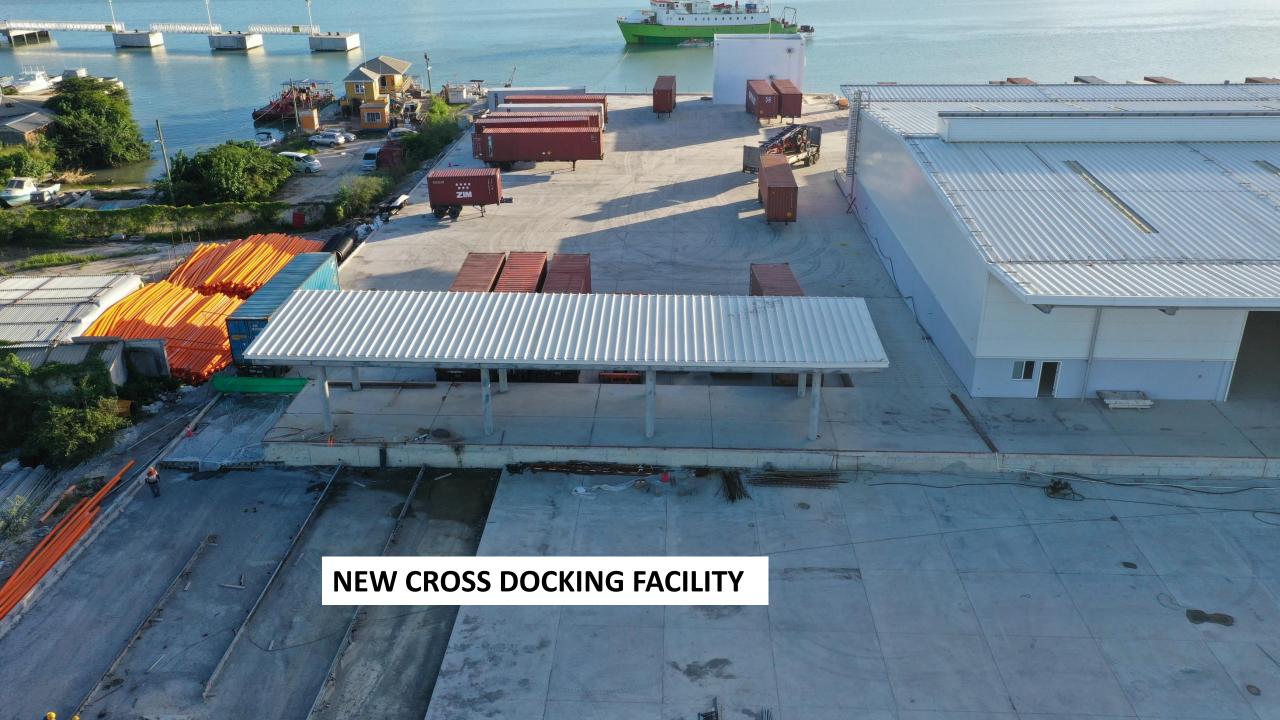

### **❖** COMMERCIAL WAREHOUSE AREA 1653m<sup>2</sup> or 5420ft<sup>2</sup>

- **❖** UP TO 4 TENANTS
  - **❖ PRIVATE STORAGE**
  - **❖** DROP SHIPPING
  - **❖** DISTRIBUTION CENTRE
  - **❖** SUPPLY CHAIN
  - **❖** TRANSPORTATION
- COMMERCIAL DEVELOPMENT ZONE
  - **❖** WAREHOUSE & STORAGE
  - ❖ FREE TRADE ZONE
  - **❖** SEA BASED SUPPLY CHAIN & DISTRIBUTION CENTRE
  - PRODUCTION OPPORTUNITIES
  - REFINING OPPORTUNITIES
  - **❖** WHOLESALE OPPORTUNITIES
  - **❖** MANUFACTURING OPPORTUNITIES
  - **❖** LOGISTIC ZONE