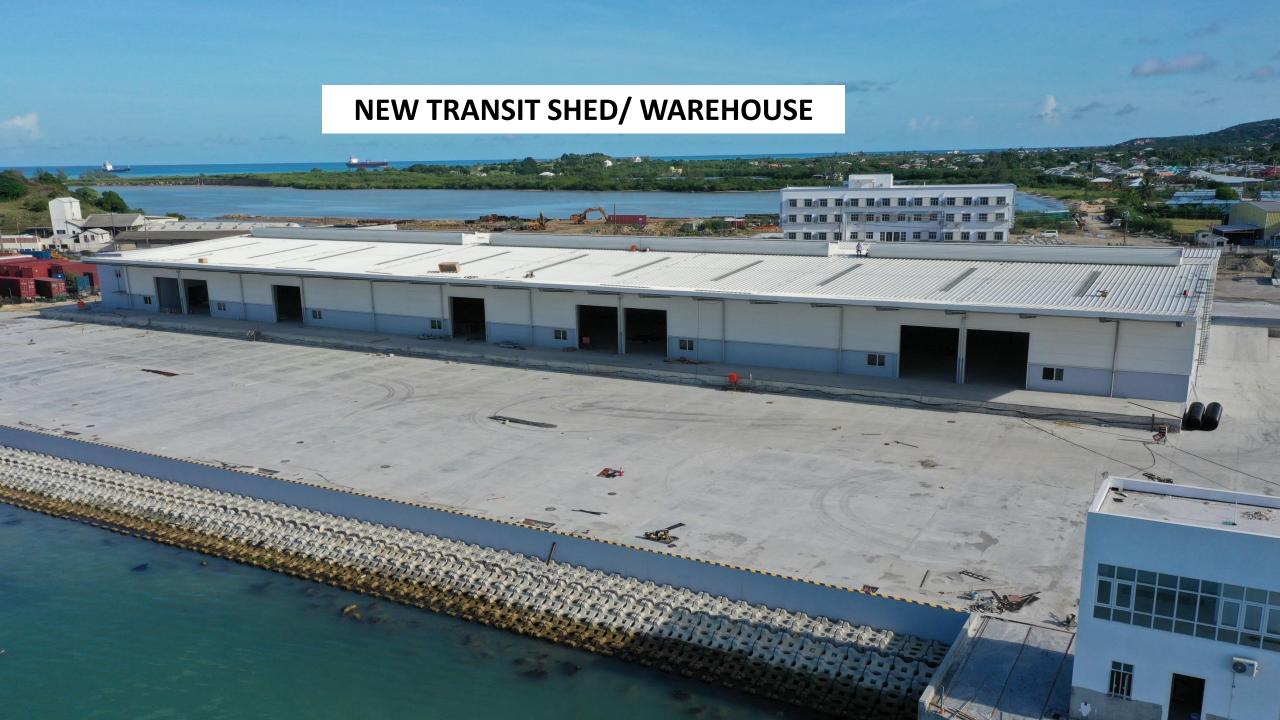

### **❖** COMMERCIAL WAREHOUSE AREA 1653m<sup>2</sup> or 5420ft<sup>2</sup>

- **❖** UP TO 4 TENANTS
  - **❖ PRIVATE STORAGE**
  - **❖** DROP SHIPPING
  - **❖** DISTRIBUTION CENTRE
  - **❖** SUPPLY CHAIN
  - **❖** TRANSPORTATION
- COMMERCIAL DEVELOPMENT ZONE
  - **❖** WAREHOUSE & STORAGE
  - ❖ FREE TRADE ZONE
  - **❖** SEA BASED SUPPLY CHAIN & DISTRIBUTION CENTRE
  - PRODUCTION OPPORTUNITIES
  - REFINING OPPORTUNITIES
  - **❖** WHOLESALE OPPORTUNITIES
  - **❖** MANUFACTURING OPPORTUNITIES
  - **❖** LOGISTIC ZONE